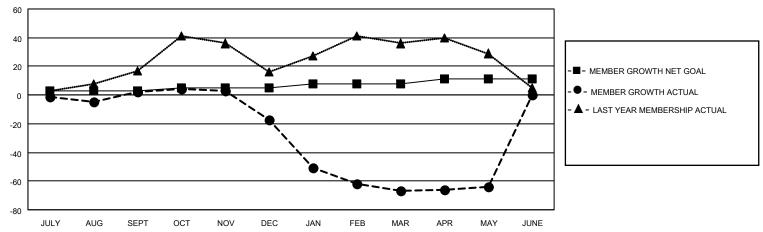

## GOALS AND ACTUAL MEMBERS CUMULATIVE

| DROPPED CLUBS: 3 |     | 30 CLUBS OF 57 ADDED 1 OR<br>MORE NEW MEMBERS | GENDER DISTRIBUTION            |              |  |
|------------------|-----|-----------------------------------------------|--------------------------------|--------------|--|
|                  |     | WORL NEW WEINDERG                             | MALE                           | 614 (58.20%) |  |
|                  |     |                                               | FEMALE                         | 440 (41.71%) |  |
| DROPPED MEMBERS  |     |                                               | NON BINARY                     | 0 (0.00%)    |  |
|                  |     |                                               | PREFER NOT TO ANSWER 1 (0.09%) |              |  |
| DECEASED         | 21  |                                               |                                | ,            |  |
| CLUB CANCELLED   | 39  | CLICK HERE FOR CUMULATIVE                     | TOTAL FAMILY UNIT MEMBERS      | 3 267        |  |
| OTHER            | 113 | MEMBERSHIP DATA                               |                                |              |  |
| TOTAL            | 173 |                                               | FAMILY MEMBERS PAYING HA       | LF DUES 140  |  |
|                  |     |                                               |                                |              |  |

## MONTHLY MEMBERSHIP PROGRESS REPORT

LOCATION GEORGIA District 18 I Results as of: 5/31/2023

| Clubs RESULTS FOR 2022-2023 |   |   |   | Members RESULTS FOR 2022-2023 |   |    |    |
|-----------------------------|---|---|---|-------------------------------|---|----|----|
|                             |   |   |   |                               |   |    |    |
| JULY/AUG/SEPT               | 1 | 0 | 1 | JULY/AUG/SEPT                 | 3 | 39 | 29 |
| OCT/NOV/DEC                 | 0 | 0 | 1 | OCT/NOV/DEC                   | 2 | 28 | 40 |
| JAN/FEB/MAR                 | 1 | 0 | 1 | JAN/FEB/MAR                   | 3 | 32 | 81 |
| APR/MAY/JUNE                | 0 | 0 | 0 | APR/MAY/JUNE                  | 3 | 35 | 23 |