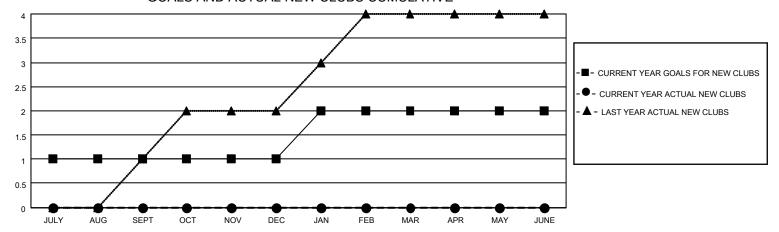

## GOALS AND ACTUAL NEW CLUBS CUMULATIVE

## MONTHLY MEMBERSHIP PROGRESS REPORT

LOCATION GEORGIA District 18 I Results as of: 5/31/2023

| Clubs RESULTS FOR 2022-2023 |   |   |   | Members RESULTS FOR 2022-2023 |   |    |    |
|-----------------------------|---|---|---|-------------------------------|---|----|----|
|                             |   |   |   |                               |   |    |    |
| JULY/AUG/SEPT               | 1 | 0 | 1 | JULY/AUG/SEPT                 | 3 | 39 | 29 |
| OCT/NOV/DEC                 | 0 | 0 | 1 | OCT/NOV/DEC                   | 2 | 28 | 40 |
| JAN/FEB/MAR                 | 1 | 0 | 1 | JAN/FEB/MAR                   | 3 | 32 | 81 |
| APR/MAY/JUNE                | 0 | 0 | 0 | APR/MAY/JUNE                  | 3 | 35 | 23 |